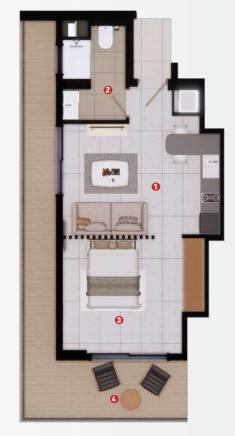

# STUDIO-APARTMENT NO-1E

#### **AREA DESCRIPTION**

BUILT AREA $40.54 \text{ M}^2$ TERRACE AREA $21.85 \text{ M}^2$ TOTAL AREA $62.39 \text{ M}^2$ 

#### **USEFUL AREAS**

1 LIVING / DINNING / KITCHEN 16.3 M<sup>2</sup>
2 BATHROOM 4.1 M<sup>2</sup>
3 MASTER BEDROOM 12.3 M<sup>2</sup>
4 TERRACE 21.85 M<sup>2</sup>