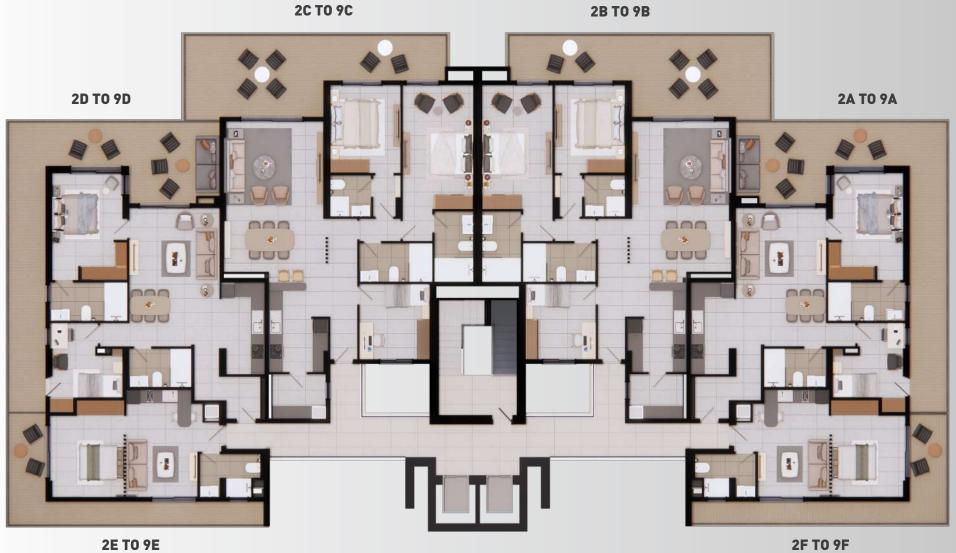

APARTMENT TYPE 8D EIGHTH FLOOR APARTMENT TYPE 8A







APARTMENT TYPE 9C APARTMENT TYPE 9B







APARTMENT TYPE 9D NINTH FLOOR APARTMENT TYPE 9A

















### Floor Plans

#### **Thoughtfully Designed for Comfort**

Explore the living spaces that can transform your everyday life into a masterpiece of comfort and style.





#### BASEMENT FLOOR PLAN

1. P1 TO P28 PARKING LOTS







#### GROUND FLOOR PLAN

- 1. MAIN ENTRANCE GATE
- 2. SECURITY CABIN
- 3. GENERATOR AND ELECTRICAL AREA
- 4. GYMNASIUM
- 5. WAITING AREA
- 6. RECEPTION
- 7. OFFICE
- 8. COMMERCIAL SPACE-1
- 9. COMMERCIAL SPACE-2
- 10. COMMERCIAL SPACE-3
- 11. COMMERCIAL SPACE-4
- 12. COMMERCIAL SPACE-5
- 13. COMMERCIAL SPACE-6
- 14. BASEMENT RAMP ACCESS







#### 1ST FLOOR PLAN







# 2nd to 9th FLOOR PLAN















# Unit Plans S Interiors







# STUDIO-APARTMENT NO-1E

#### **AREA DESCRIPTION**

BUILT AREA $40.54 \text{ M}^2$ TERRACE AREA $21.85 \text{ M}^2$ TOTAL AREA $62.39 \text{ M}^2$ 

#### **USEFUL AREAS**

1 LIVING / DINNING / KITCHEN 16.3 M<sup>2</sup>
2 BATHROOM 4.1 M<sup>2</sup>
3 MASTER BEDROOM 12.3 M<sup>2</sup>
4 TERRACE 21.85 M<sup>2</sup>











# STUDIO-APARTMENT NO-1F

#### AREA DESCRIPTION

 BUILT AREA
 40.54 M²

 TERRACE AREA
 17.25 M²

 TOTAL AREA
 57.79 M²

## **USEFUL AREAS**

1 LIVING / DINNING / KITCHEN 16.3 M<sup>2</sup>
2 BATHROOM 4.1 M<sup>2</sup>
3 MASTER BEDROOM 12.3 M<sup>2</sup>
4 TERRACE 17.25 M<sup>2</sup>











# 2 BED -APARTMENT NO-1A

#### AREA DESCRIPTION

 BUILT AREA
 84.08M²

 TERRACE AREA
 43.73M²

 TOTAL AREA
 127.81 M²

| 1 | LIVING &