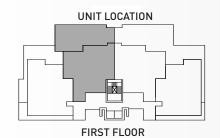

p>2</sup> |
| 10 BATHROOM      | $2.9 \ M^{2}$       |
| 11 TERRACE       | 74.4 M <sup>2</sup> |











# 3 BED -APARTMENT NO-1C

#### AREA DESCRIPTION

**BUILT AREA** 

TERRACE AREA 127.4 M²
TOTAL AREA 74.4 M²

201.8 M<sup>2</sup>

| 1 LIVING ROOM    | 18.1 M <sup>2</sup> |
|------------------|---------------------|
| 2 DINNING AREA   | 10.9M <sup>2</sup>  |
| 3 KITCHEN        | 9.9 M <sup>2</sup>  |
| 4 PANTRY         | 4.0 M <sup>2</sup>  |
| 5 BEDROOM - 02   | 10.4 M <sup>2</sup> |
| 6 BATHROOM       | 5.1 M <sup>2</sup>  |
| 7 BATHROOM       | 4.9 M <sup>2</sup>  |
| 8 MASTER BEDROOM | 18.1 M <sup>2</sup> |
| 9 BEDROOM - 01   | 11.4 M <sup>2</sup> |
| 10 BATHROOM      | $2.9 \ M^{2}$       |
| 11 TERRACE       | 74.4 M <sup>2</sup> |
|                  |                     |























# STUDIO-APARTMENT NO-2E TO 9E

#### **AREA DESCRIPTION**

 BUILT AREA
 40.54 M²

 TERRACE AREA
 21.28 M²

 TOTAL AREA
 61.82 M²

#### **USEFUL AREAS**

1 LIVING / DINNING / KITCHEN 16.3 M<sup>2</sup>
2 BATHROOM 4.1 M<sup>2</sup>
3 MASTER BEDROOM 12.3 M<sup>2</sup>
4 TERRACE 21.28 M<sup>2</sup>











# STUDIO-APARTMENT NO-2F TO 9F

#### AREA DESCRIPTION

BUILT AREA 40.54 M²
TERRACE AREA 21.28 M²
TOTAL AREA 61.82 M²

## **USEFUL AREAS**

1 LIVING / DINNING / KITCHEN 16.3 M<sup>2</sup>
2 BATHROOM 4.1 M<sup>2</sup>
3 MASTER BEDROOM 12.3 M<sup>2</sup>
4 TERRACE 21.28 M<sup>2</sup>











# 2BED APARTMENT TYPE-2A TO 9A

#### **AREA DESCRIPTION**

 BUILT AREA
 84.08M²

 TERRACE AREA
 38.96M²

 TOTAL AREA
 123.04 M²

#### **USEFUL AREAS**

 1 LIVING & DINNING
 23.3 M²