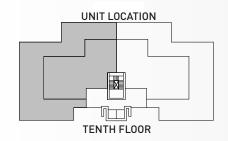

|











# PENTHOUSE TYPE-108

## AREA DESCRIPTION

BUILT AREA

TERRACE AREA 154 M²
TOTAL AREA 192.6 M²

346.6 M<sup>2</sup>

|   | 1  | LIVING ROOM    | 24.9 M <sup>2</sup>  |
|---|----|----------------|----------------------|
|   | 2  | DINNING AREA   | 17.9M <sup>2</sup>   |
|   | 3  | KITCHEN        | 14.5 M <sup>2</sup>  |
|   | 4  | PANTRY         | 6.2 M <sup>2</sup>   |
|   | 5  | BEDROOM - 02   | 6.9 M <sup>2</sup>   |
|   | 6  | BATHROOM       | $4.5~M^2$            |
|   | 7  | BEDROOM - 01   | 13.5 M <sup>2</sup>  |
|   | 8  | MASTER BEDROOM | 20.4 M <sup>2</sup>  |
|   | 9  | BATHROOM       | $5.7~M^2$            |
| , | 10 | BATHROOM       | $3.4 M^{2}$          |
| , | 11 | TERRACE        | 192.6 M <sup>2</sup> |
|   |    |                |                      |













# Specifications

# Attention to Every Detail

- Fully Furnished Apartments
  - High speed elevators
  - Quality sanitary ware
- Fully Fitted Kitchen with branded appliances
  - Split Air Conditioners
- Premium doors featuring quality brushed ironmongery.
- Low energy LED spots in kitchen, bathrooms, bedroom and living room
  - CCTV & fire protection systems
  - Premium Facade and porcelain flooring
  - High-speed Broadband cable with data point
    - Back up water and power systems
  - Large Terraces with panoramic ocean views





# Why Invest in Platinum Tower?

Wealth Beyond Generations









# A Stunning Marvel brought to you by











+220 414 0200

+220 414 2001

+44 7584 166607

+44 7958 566915



sales@platinumtowergm.com



www.platinumtowergm.com

Project Address: