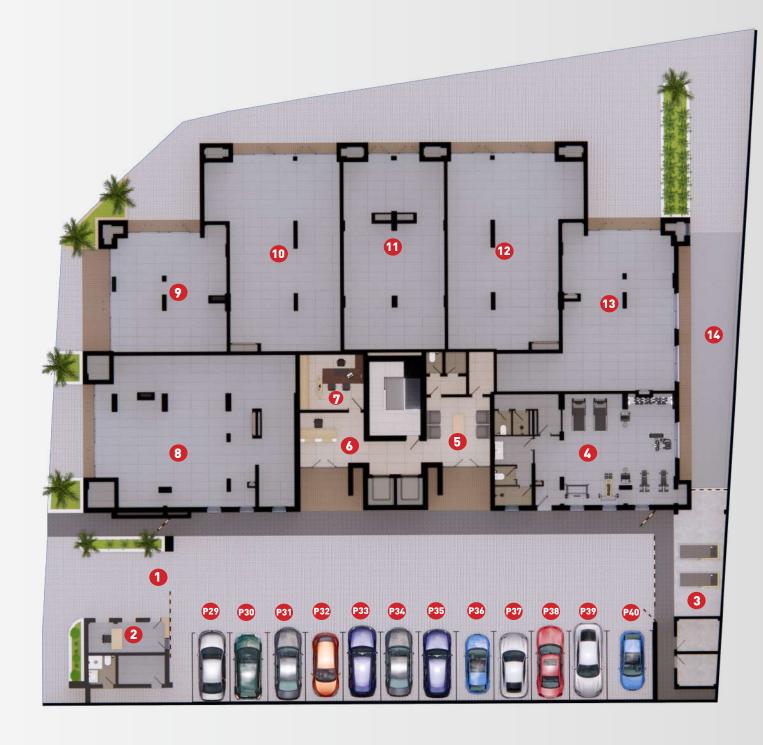

#### GROUND FLOOR PLAN

- 1. MAIN ENTRANCE GATE
- 2. SECURITY CABIN
- 3. GENERATOR AND ELECTRICAL AREA
- 4. GYMNASIUM
- 5. WAITING AREA
- 6. RECEPTION
- 7. OFFICE
- 8. COMMERCIAL SPACE-1
- 9. COMMERCIAL SPACE-2
- 10. COMMERCIAL SPACE-3
- 11. COMMERCIAL SPACE-4
- 12. COMMERCIAL SPACE-5
- 13. COMMERCIAL SPACE-6
- 14. BASEMENT RAMP ACCESS