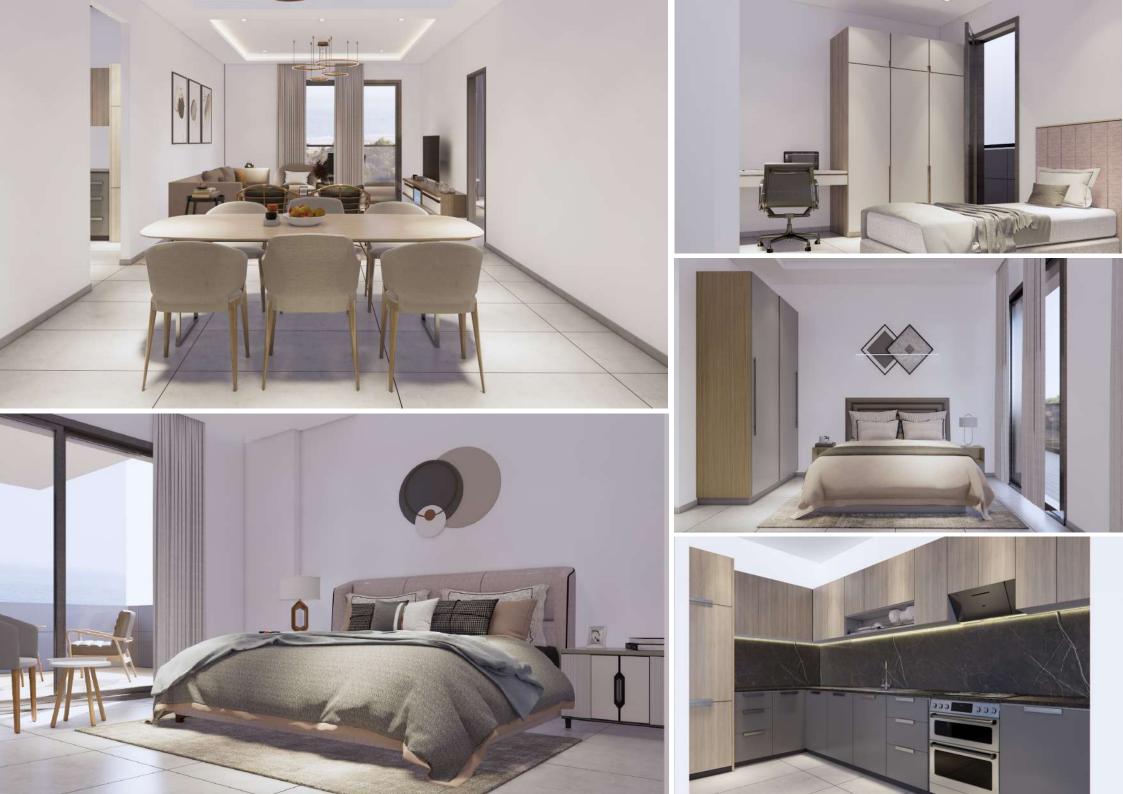

# Unit Plans S Interiors

# Attention to Every Detail

- Fully Furnished Apartments
  - High speed elevators
  - Quality sanitary ware
- Fully Fitted Kitchen with branded appliances
  - Split Air Conditioners
- Premium doors featuring quality brushed ironmongery.
- Low energy LED spots in kitchen, bathrooms, bedroom and living room
  - CCTV & fire protection systems
  - Premium Facade and porcelain flooring
  - High-speed Broadband cable with data point
    - Back up water and power systems
  - Large Terraces with panoramic ocean views