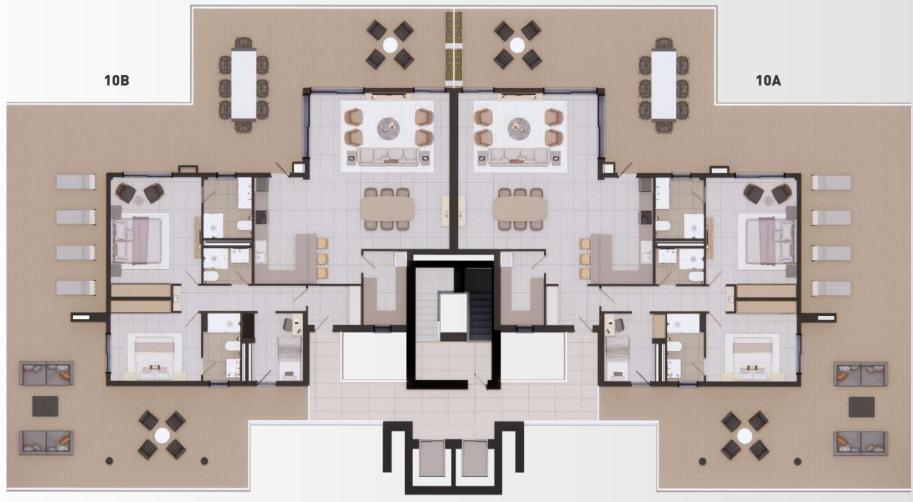

# PENTHOUSE TYPE-10A

## AREA DESCRIPTION

BUILT AREA 154 M²
TERRACE AREA 192.6 M²
TOTAL AREA 346.6 M²

| 1 LIVING ROOM    | 24.9 M <sup>2</sup> |
|------------------|---------------------|
| 2 DINNING AREA   | 17.9M <sup>2</sup>  |
| 3 KITCHEN        | 14.5 M <sup>2</sup> |
| 4 PANTRY         | $6.2 M^{2}$         |
| 5 BEDROOM - 02   | 6.9 M <sup>2</sup>  |
| 6 BATHROOM       | $4.5~M^2$           |
| 7 BEDROOM - 01   | 13.5 M <sup>2</sup> |
| 8 MASTER BEDROOM | 20.4 M <sup>2</sup> |
| 9 BATHROOM       | $5.7  M^2$          |
| 10 BATHROOM      | $3.4 M^{2}$         |
| 11 TERRACE       | 192.6 M             |

# PENTHOUSE TYPE-108

## AREA DESCRIPTION

BUILT AREA

TERRACE AREA 154 M²
TOTAL AREA 192.6 M²

346.6 M<sup>2</sup>

|   | 1  | LIVING ROOM    | 24.9 M <sup>2</sup>  |
|---|----|----------------|----------------------|
|   | 2  | DINNING AREA   | 17.9M <sup>2</sup>   |
|   | 3  | KITCHEN        | 14.5 M <sup>2</sup>  |
|   | 4  | PANTRY         | 6.2 M <sup>2</sup>   |
|   | 5  | BEDROOM - 02   | 6.9 M <sup>2</sup>   |
|   | 6  | BATHROOM       | $4.5~M^2$            |
|   | 7  | BEDROOM - 01   | 13.5 M <sup>2</sup>  |
|   | 8  | MASTER BEDROOM | 20.4 M <sup>2</sup>  |
|   | 9  | BATHROOM       | $5.7~M^2$            |
| , | 10 | BATHROOM       | $3.4 M^{2}$          |
| , | 11 | TERRACE        | 192.6 M <sup>2</sup> |
|   |    |                |                      |