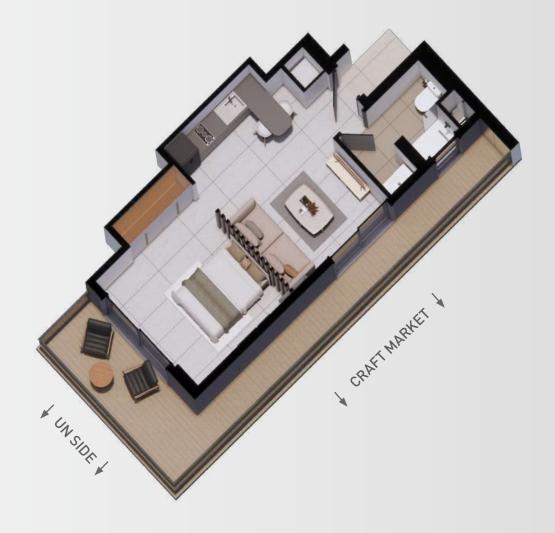

# STUDIO-APARTMENT NO-1E

#### **AREA DESCRIPTION**

BUILT AREA $40.54 \text{ M}^2$ TERRACE AREA $21.85 \text{ M}^2$ TOTAL AREA $62.39 \text{ M}^2$ 

#### **USEFUL AREAS**

1 LIVING / DINNING / KITCHEN 16.3 M<sup>2</sup>
2 BATHROOM 4.1 M<sup>2</sup>
3 MASTER BEDROOM 12.3 M<sup>2</sup>
4 TERRACE 21.85 M<sup>2</sup>