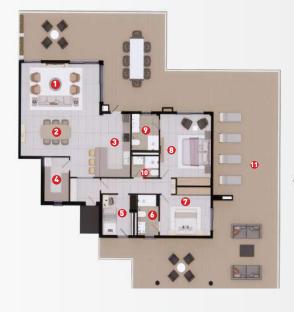

# 2BED APARTMENT TYPE-2A TO 9A

#### **AREA DESCRIPTION**

 BUILT AREA
 84.08M²

 TERRACE AREA
 38.96M²

 TOTAL AREA
 123.04 M²

#### **USEFUL AREAS**

 1 LIVING & DINNING
 23.3 M²

 2 KITCHEN
 7.1 M²

 3 BATHROOM
 4.3 M²

 4 BEDROOM-01
 9.2 M²

 5 BATHROOM
 5.4M²

 6 MASTER BEDROOM
 14.9 M²

 7 TERRACE
 38.96 M²