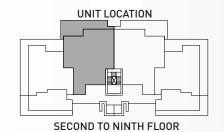

APARTMENT TYPE-2C TO 9C

#### AREA DESCRIPTION

BUILT AREA 127.4 M²
TERRACE AREA 29 M²
TOTAL AREA 156.4 M²

| 1 LIVING ROOM              | 18.1 M <sup>2</sup> |
|----------------------------|---------------------|
| <sup>2</sup> DINNING AREA  | 10.9 M <sup>2</sup> |
| 3 KITCHEN                  | 9.9 M <sup>2</sup>  |
| 4 PANTRY                   | 4.0 M <sup>2</sup>  |
| <sup>5</sup> BEDROzOM - 02 | 10.4 M <sup>2</sup> |
| 6 BEDROOM - 01             | 5.1 M <sup>2</sup>  |
| 7 BATHROOM                 | 4.9 M <sup>2</sup>  |
| 8 BATHROOM                 | 18.1 M <sup>2</sup> |
| <sup>9</sup> BATHROOM      | 11.4 M <sup>2</sup> |
| 10 MASTER BEDROOM          | 2.9 M <sup>2</sup>  |
| 11 TERRACE                 | 29 M²               |
|                            |                     |























# PENTHOUSE TYPE-10A

## AREA DESCRIPTION

BUILT AREA 154 M²
TERRACE AREA 192.6 M²
TOTAL AREA 346.6 M²

| 1 LIVING ROOM    | 24.9 M <sup>2</sup> |
|------------------|---------------------|
| 2 DINNING AREA   | 17.9M <sup>2</sup>  |
| 3 KITCHEN        | 14.5 M <sup>2</sup> |
| 4 PANTRY         | $6.2 M^{2}$         |
| 5 BEDROOM - 02   | 6.9 M <sup>2</sup>  |
| 6 BATHROOM       | $4.5~M^2$           |
| 7 BEDROOM - 01   | 13.5 M <sup>2</sup> |
| 8 MASTER BEDROOM | 20.4 M <sup>2</sup> |
| 9 BATHROOM       | $5.7  M^2$          |
| 10 BATHROOM      | $3.4 M^{2}$         |
| 11 TERRACE       | 192.6 M             |











# PENTHOUSE TYPE-108

## AREA DESCRIPTION

BUILT AREA

TERRACE AREA 154 M²
TOTAL AREA 192.6 M²

346.6 M<sup>2</sup>

|   | 1  | LIVING ROOM    | 24.9