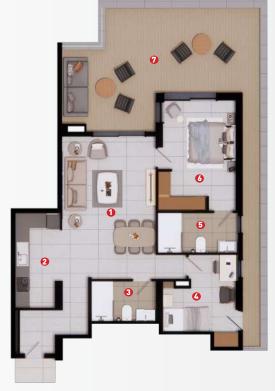

# 2 BED -APARTMENT NO-1A

#### AREA DESCRIPTION

 BUILT AREA
 84.08M²

 TERRACE AREA
 43.73M²

 TOTAL AREA
 127.81 M²

| 1 | LIVING & DINNING | 23.3 M <sup>2</sup>  |
|---|------------------|----------------------|
| 2 | KITCHEN          | $7.1  M^2$           |
| 3 | BATHROOM         | $4.3~M^2$            |
| 4 | BEDROOM-01       | $9.2~M^2$            |
| 5 | BATHROOM         | $5.4M^2$             |
| 6 | MASTER BEDROOM   | 14.9 M <sup>2</sup>  |
| 7 | TERRACE          | 43 73 M <sup>2</sup> |