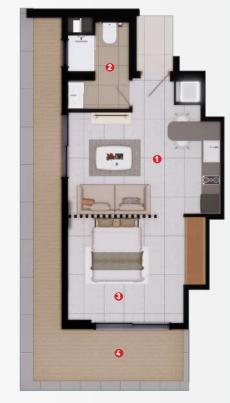

# 2 BED -APARTMENT NO-10

# AREA DESCRIPTION

 BUILT AREA
 84.08 M²

 TERRACE AREA
 49.56 M²

 TOTAL AREA
 133.64 M²

| 1 LIVING & DINNING | 23.3 M <sup>2</sup>  |
|--------------------|----------------------|
| 2 KITCHEN          | $7.1 M^{2}$          |
| 3 BATHROOM         | $4.3 M^{2}$          |
| 4 BEDROOM-01       | $9.2 \; M^2$         |
| 5 BATHROOM         | $5.4M^2$             |
| 6 MASTER BEDROOM   | 14.9 M <sup>2</sup>  |
| 7 TERRACE          | 49.56 M <sup>2</sup> |