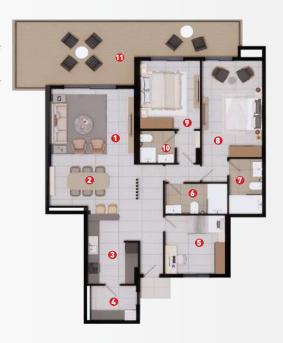

D APARTMENT TYPE-2C TO 9C

#### AREA DESCRIPTION

BUILT AREA 127.4 M²
TERRACE AREA 29 M²
TOTAL AREA 156.4 M²

| 1 LIVING ROOM              | 18.1 M <sup>2</sup> |
|----------------------------|---------------------|
| <sup>2</sup> DINNING AREA  | 10.9 M <sup>2</sup> |
| 3 KITCHEN                  | 9.9 M <sup>2</sup>  |
| 4 PANTRY                   | 4.0 M <sup>2</sup>  |
| <sup>5</sup> BEDROzOM - 02 | 10.4 M <sup>2</sup> |
| 6 BEDROOM - 01             | 5.1 M <sup>2</sup>  |
| 7 BATHROOM                 | 4.9 M <sup>2</sup>  |
| 8 BATHROOM                 | 18.1 M <sup>2</sup> |
| <sup>9</sup> BATHROOM      | 11.4 M <sup>2</sup> |
| 10 MASTER BEDROOM          | 2.9 M <sup>2</sup>  |
| 11 TERRACE                 | 29 M²               |
|                            |                     |























# PENTHOUSE TYPE-10A

## AREA DESCRIPTION

BUILT AREA 154 M²
TERRACE AREA 192.6 M²
TOTAL AREA 346.6 M²

| 1 LIVING ROOM    | 24.9 M <sup>2</sup> |
|------------------|---------------------|
| 2 DINNING AREA   | 17.9M <sup>2</sup>  |
| 3 KITCHEN        | 14.5 M <sup>2</sup> |
| 4 PANTRY         | $6.2 M^{2}$         |
| 5 BEDROOM - 02   | 6.9 M <sup>2</sup>  |
| 6 BATHROOM       | $4.5~M^2$           |
| 7 BEDROOM - 01   | 13.5 M <sup>2</sup> |
| 8 MASTER BEDROOM | 20.4 M <sup>2</sup> |
| 9 BATHROOM       | $5.7  M^2$          |
| 10 BATHROOM      | $3.4 M^{2}$         |
| 11 TERRACE       | 192.6 M             |











# PENTHOUSE TYPE-108

## AREA DESCRIPTION

BUILT AREA

TERRACE AREA 154 M²
TOTAL AREA 192.6 M²

346.6 M<sup>2</sup>

|   | 1  | LIVING ROOM    | 24