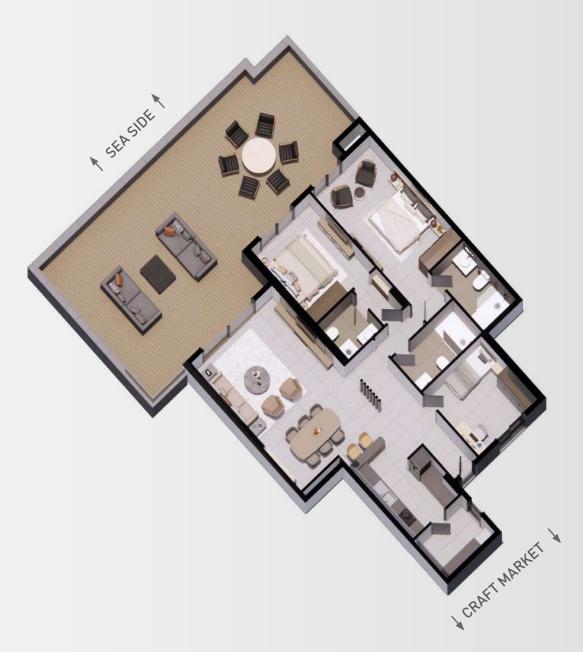

# Unit Plans S Interiors

# 2 BED -APARTMENT NO-1A

#### AREA DESCRIPTION

 BUILT AREA
 84.08M²

 TERRACE AREA
 43.73M²

 TOTAL AREA
 127.81 M²

| 1 | LIVING & DINNING | 23.3 M <sup>2</sup>  |
|---|------------------|----------------------|
| 2 | KITCHEN          | $7.1  M^2$           |
| 3 | BATHROOM         | $4.3~M^2$            |
| 4 | BEDROOM-01       | $9.2~M^2$            |
| 5 | BATHROOM         | $5.4M^2$             |
| 6 | MASTER BEDROOM   | 14.9 M <sup>2</sup>  |
| 7 | TERRACE          | 43 73 M <sup>2</sup> |