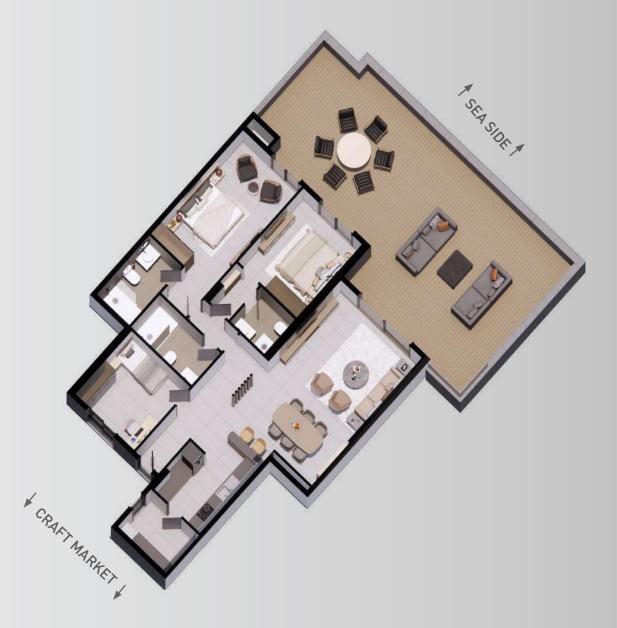

# 2 BED -APARTMENT NO-1A

#### AREA DESCRIPTION

 BUILT AREA
 84.08M²

 TERRACE AREA
 43.73M²

 TOTAL AREA
 127.81 M²

| 1 | LIVING & DINNING | 23.3 M <sup>2</sup>  |
|---|------------------|----------------------|
| 2 | KITCHEN          | $7.1  M^2$           |
| 3 | BATHROOM         | $4.3~M^2$            |
| 4 | BEDROOM-01       | $9.2~M^2$            |
| 5 | BATHROOM         | $5.4M^2$             |
| 6 | MASTER BEDROOM   | 14.9 M <sup>2</sup>  |
| 7 | TERRACE          | 43 73 M <sup>2</sup> |