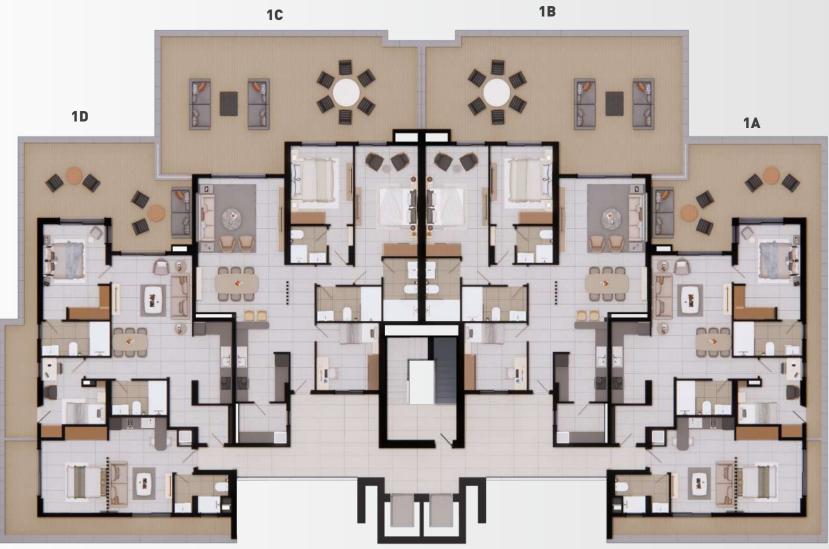

MENT TYPE 8C APARTMENT TYPE 8B







APARTMENT TYPE 8D EIGHTH FLOOR APARTMENT TYPE 8A







APARTMENT TYPE 9C APARTMENT TYPE 9B







APARTMENT TYPE 9D NINTH FLOOR APARTMENT TYPE 9A

















### Floor Plans

#### **Thoughtfully Designed for Comfort**

Explore the living spaces that can transform your everyday life into a masterpiece of comfort and style.





#### BASEMENT FLOOR PLAN

1. P1 TO P28 PARKING LOTS







#### GROUND FLOOR PLAN

- 1. MAIN ENTRANCE GATE
- 2. SECURITY CABIN
- 3. GENERATOR AND ELECTRICAL AREA
- 4. GYMNASIUM
- 5. WAITING AREA
- 6. RECEPTION
- 7. OFFICE
- 8. COMMERCIAL SPACE-1
- 9. COMMERCIAL SPACE-2
- 10. COMMERCIAL SPACE-3
- 11. COMMERCIAL SPACE-4
- 12. COMMERCIAL SPACE-5
- 13. COMMERCIAL SPACE-6
- 14. BASEMENT RAMP ACCESS







#### 1ST FLOOR PLAN







# 2nd to 9th FLOOR PLAN















# Unit Plans S Interiors







# STUDIO-APARTMENT NO-1E

#### **AREA DESCRIPTION**

BUILT AREA $40.54 \text{ M}^2$ TERRACE AREA $21.85 \text{ M}^2$ TOTAL AREA $62.39 \text{ M}^2$ 

#### **USEFUL AREAS**

1 LIVING / DINNING / KITCHEN 16.3 M<sup>2</sup>
2 BATHROOM 4.1 M<sup>2</sup>
3 MASTER BEDROOM 12.3 M<sup>2</sup>
4 TERRACE 21.85 M<sup>2</sup>











# STUDIO-APARTMENT NO-1F

#### AREA DESCRIPTION

 BUILT AREA
 40.54 M²

 TERRACE AREA
 17.25 M²

 TOTAL AREA
 57.79 M²

## **USEFUL AREAS**

1 LIVING / DINNING / KITCHEN 16.3 M<sup>2</sup>
2 BATHROOM 4.1 M<sup>2</sup>
3 MASTER BEDROOM 12.3 M<sup>2</sup>
4 TERRACE 17.25 M<sup>2</sup>











# 2 BED -APARTMENT NO-1A

#### AREA DESCRIPTION

 BUILT AREA
 84.08M²

 TERRACE AREA
 43.73M²

 TOTAL A