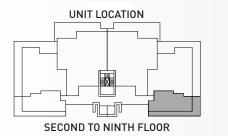

up>2</sup> |
| 9 BEDROOM - 01   | 11.4 M <sup>2</sup> |
| 10 BATHROOM      | $2.9 \ M^{2}$       |
| 11 TERRACE       | 74.4 M <sup>2</sup> |
|                  |                     |























# STUDIO-APARTMENT NO-2E TO 9E

#### **AREA DESCRIPTION**

 BUILT AREA
 40.54 M²

 TERRACE AREA
 21.28 M²

 TOTAL AREA
 61.82 M²

#### **USEFUL AREAS**

1 LIVING / DINNING / KITCHEN 16.3 M<sup>2</sup>
2 BATHROOM 4.1 M<sup>2</sup>
3 MASTER BEDROOM 12.3 M<sup>2</sup>
4 TERRACE 21.28 M<sup>2</sup>











# STUDIO-APARTMENT NO-2F TO 9F

#### AREA DESCRIPTION

BUILT AREA 40.54 M²
TERRACE AREA 21.28 M²
TOTAL AREA 61.82 M²

## **USEFUL AREAS**

1 LIVING / DINNING / KITCHEN 16.3 M<sup>2</sup>
2 BATHROOM 4.1 M<sup>2</sup>
3 MASTER BEDROOM 12.3 M<sup>2</sup>
4 TERRACE 21.28 M<sup>2</sup>











# 2BED APARTMENT TYPE-2A TO 9A

#### **AREA DESCRIPTION**

 BUILT AREA
 84.08M²

 TERRACE AREA
 38.96M²

 TOTAL AREA
 123.04 M²

#### **USEFUL AREAS**

 1 LIVING & DINNING
 23.3 M²

 2 KITCHEN
 7.1 M²

 3 BATHROOM
 4.3 M²

 4 BEDROOM-01
 9.2 M²

 5 BATHROOM
 5.4M²

 6 MASTER BEDROOM
 14.9 M²

 7 TERRACE
 38.96 M²











# 2BED APARTMENT TYPE-2D TO 9D

# AREA DESCRIPTION

BUILT AREA 84.08M²
TERRACE AREA 38.96M²
TOTAL AREA 123.04 M²

| 1 LIVING & DINNING | 23.3 M <sup>2</sup> |
|--------------------|---------------------|
| 2 KITCHEN          | $7.1  M^2$          |
| 3 BATHROOM         | $4.3~M^2$           |
| 4 BEDROOM-01       | 9.2 M <sup>2</sup>  |
| 5 BATHROOM         | $5.4M^2$            |
| 6 MASTER BEDROOM   | 14.9 M <sup>2</sup> |
| 7 TERRACE          | 38.96 M