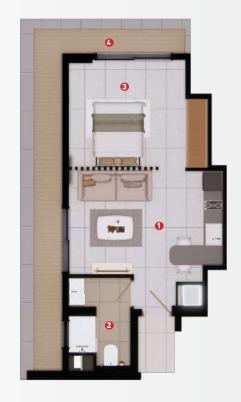

# 2 BED -APARTMENT NO-1A

#### AREA DESCRIPTION

 BUILT AREA
 84.08M²

 TERRACE AREA
 43.73M²

 TOTAL AREA
 127.81 M²

| 1 | LIVING & DINNING | 23.3 M <sup>2</sup>  |
|---|------------------|----------------------|
| 2 | KITCHEN          | $7.1  M^2$           |
| 3 | BATHROOM         | $4.3~M^2$            |
| 4 | BEDROOM-01       | $9.2~M^2$            |
| 5 | BATHROOM         | $5.4M^2$             |
| 6 | MASTER BEDROOM   | 14.9 M <sup>2</sup>  |
| 7 | TERRACE          | 43 73 M <sup>2</sup> |