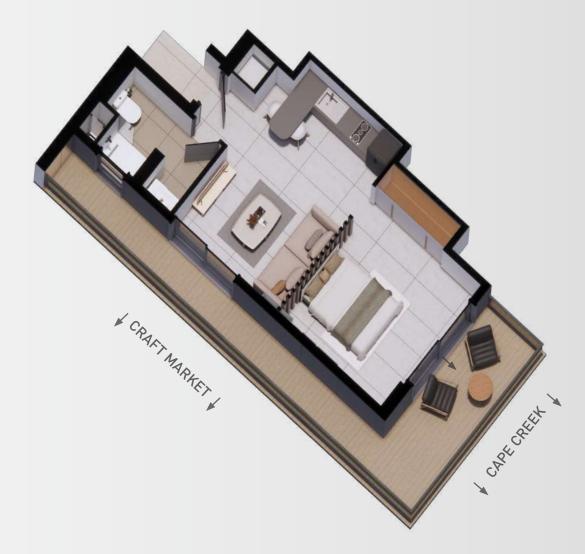

# STUDIO-APARTMENT NO-2E TO 9E

#### **AREA DESCRIPTION**

 BUILT AREA
 40.54 M²

 TERRACE AREA
 21.28 M²

 TOTAL AREA
 61.82 M²

#### **USEFUL AREAS**

1 LIVING / DINNING / KITCHEN 16.3 M<sup>2</sup>
2 BATHROOM 4.1 M<sup>2</sup>
3 MASTER BEDROOM 12.3 M<sup>2</sup>
4 TERRACE 21.28 M<sup>2</sup>