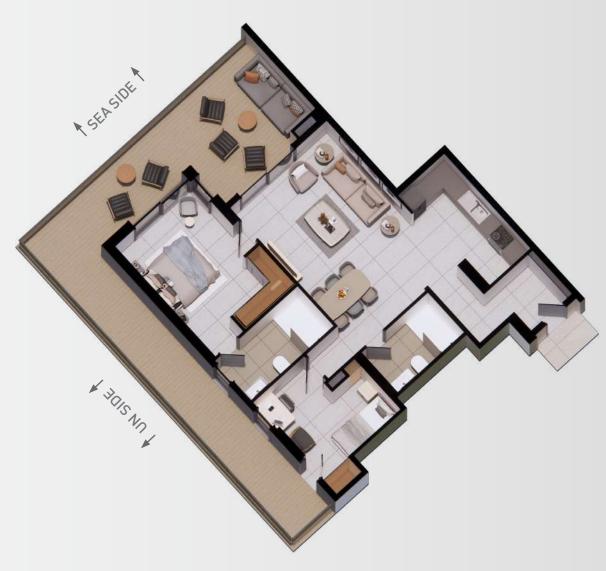

# 3BED APARTMENT TYPE-2B TO 9B

# AREA DESCRIPTION

| BUILT AREA   | 127.4 M <sup>2</sup> |
|--------------|----------------------|
| TERRACE AREA | 29 M <sup>2</sup>    |
| TOTAL AREA   | 156.4 M <sup>2</sup> |

| 1  | LIVING ROOM    | 18.1 M <sup>2</sup> |
|----|----------------|---------------------|
| 2  | DINNING AREA   | 10.9 M <sup>2</sup> |
| 3  | KITCHEN        | 9.9 M <sup>2</sup>  |
| 4  | PANTRY         | $4.0  M^2$          |
| 5  | BEDROOM - 02   | 10.4 M <sup>2</sup> |
| 6  | BATHR00M       | 5.1 M <sup>2</sup>  |
| 7  | BATHR00M       | 4.9 M <sup>2</sup>  |
| 8  | MASTER BEDROOM | 18.1 M <sup>2</sup> |
| 9  | BEDR00M - 01   | 11.4 M <sup>2</sup> |
| 10 | BATHR00M       | 2.9 M <sup>2</sup>  |
| 11 | TERRACE        | 29 M <sup>2</sup>   |
|    |                |                     |