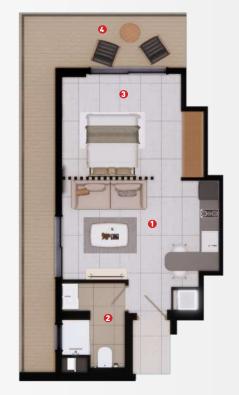

# STUDIO-APARTMENT NO-1E

#### **AREA DESCRIPTION**

BUILT AREA $40.54 \text{ M}^2$ TERRACE AREA $21.85 \text{ M}^2$ TOTAL AREA $62.39 \text{ M}^2$ 

#### **USEFUL AREAS**

1 LIVING / DINNING / KITCHEN 16.3 M<sup>2</sup>
2 BATHROOM 4.1 M<sup>2</sup>
3 MASTER BEDROOM 12.3 M<sup>2</sup>
4 TERRACE 21.85 M<sup>2</sup>