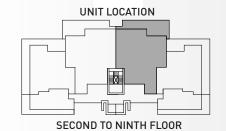

TYPE-2B TO 9B

# AREA DESCRIPTION

| BUILT AREA   | 127.4 M <sup>2</sup> |
|--------------|----------------------|
| TERRACE AREA | 29 M <sup>2</sup>    |
| TOTAL AREA   | 156.4 M <sup>2</sup> |

| 1  | LIVING ROOM    | 18.1 M <sup>2</sup> |
|----|----------------|---------------------|
| 2  | DINNING AREA   | 10.9 M <sup>2</sup> |
| 3  | KITCHEN        | 9.9 M <sup>2</sup>  |
| 4  | PANTRY         | $4.0  M^2$          |
| 5  | BEDROOM - 02   | 10.4 M <sup>2</sup> |
| 6  | BATHR00M       | 5.1 M <sup>2</sup>  |
| 7  | BATHR00M       | 4.9 M <sup>2</sup>  |
| 8  | MASTER BEDROOM | 18.1 M <sup>2</sup> |
| 9  | BEDR00M - 01   | 11.4 M <sup>2</sup> |
| 10 | BATHR00M       | 2.9 M <sup>2</sup>  |
| 11 | TERRACE        | 29 M <sup>2</sup>   |
|    |                |                     |











# 3BED APARTMENT TYPE-2C TO 9C

#### AREA DESCRIPTION

BUILT AREA 127.4 M²
TERRACE AREA 29 M²
TOTAL AREA 156.4 M²

| 1 LIVING ROOM              | 18.1 M <sup>2</sup> |
|----------------------------|---------------------|
| <sup>2</sup> DINNING AREA  | 10.9 M <sup>2</sup> |
| 3 KITCHEN                  | 9.9 M <sup>2</sup>  |
| 4 PANTRY                   | 4.0 M <sup>2</sup>  |
| <sup>5</sup> BEDROzOM - 02 | 10.4 M <sup>2</sup> |
| 6 BEDROOM - 01             | 5.1 M <sup>2</sup>  |
| 7 BATHROOM                 | 4.9 M <sup>2</sup>  |
| 8 BATHROOM                 | 18.1 M <sup>2</sup> |
| <sup>9</sup> BATHROOM      | 11.4 M <sup>2</sup> |
| 10 MASTER BEDROOM          | 2.9 M <sup>2</sup>  |
| 11 TERRACE                 | 29 M²               |
|                            |