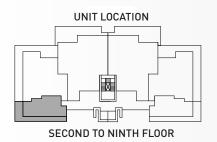

---|
| 2 DINNING AREA   | 10.9M <sup>2</sup>  |
| 3 KITCHEN        | 9.9 M <sup>2</sup>  |
| 4 PANTRY         | 4.0 M <sup>2</sup>  |
| 5 BEDROOM - 02   | 10.4 M <sup>2</sup> |
| 6 BATHROOM       | 5.1 M <sup>2</sup>  |
| 7 BATHROOM       | 4.9 M <sup>2</sup>  |
| 8 MASTER BEDROOM | 18.1 M <sup>2</sup> |
| 9 BEDROOM - 01   | 11.4 M <sup>2</sup> |
| 10 BATHROOM      | $2.9 \ M^{2}$       |
| 11 TERRACE       | 74.4 M <sup>2</sup> |
|                  |                     |























# STUDIO-APARTMENT NO-2E TO 9E

#### **AREA DESCRIPTION**

 BUILT AREA
 40.54 M²

 TERRACE AREA
 21.28 M²

 TOTAL AREA
 61.82 M²

#### **USEFUL AREAS**

1 LIVING / DINNING / KITCHEN 16.3 M<sup>2</sup>
2 BATHROOM 4.1 M<sup>2</sup>
3 MASTER BEDROOM 12.3 M<sup>2</sup>
4 TERRACE 21.28 M<sup>2</sup>











# STUDIO-APARTMENT NO-2F TO 9F

#### AREA DESCRIPTION

BUILT AREA 40.54 M²
TERRACE AREA 21.28 M²
TOTAL AREA 61.82 M²

## **USEFUL AREAS**

1 LIVING / DINNING / KITCHEN 16.3 M<sup>2</sup>
2 BATHROOM 4.1 M<sup>2</sup>
3 MASTER BEDROOM 12.3 M<sup>2</sup>
4 TERRACE 21.28 M<sup>2</sup>











# 2BED APARTMENT TYPE-2A TO 9A

#### **AREA DESCRIPTION**

 BUILT AREA
 84.08M²

 TERRACE AREA
 38.96M²

 TOTAL AREA
 123.04 M²

#### **USEFUL AREAS**

 1 LIVING & DINNING
 23.3 M²

 2 KITCHEN
 7.1 M²

 3 BATHROOM
 4.3 M²

 4 BEDROOM-01
 9.2 M²

 5 BATHROOM
 5.4M²

 6 MASTER BEDROOM
 14.9 M²

 7 TERRACE
 38.96 M²











# 2BED APARTMENT TYPE-2D TO 9D

# AREA DESCRIPTION

BUILT AREA 84.08M²
TERRACE AREA 38.96M²
TOTAL AREA 123.04 M²

| 1 LIVING & DINNING | 23.3 M <sup>2</sup> |
|-------------