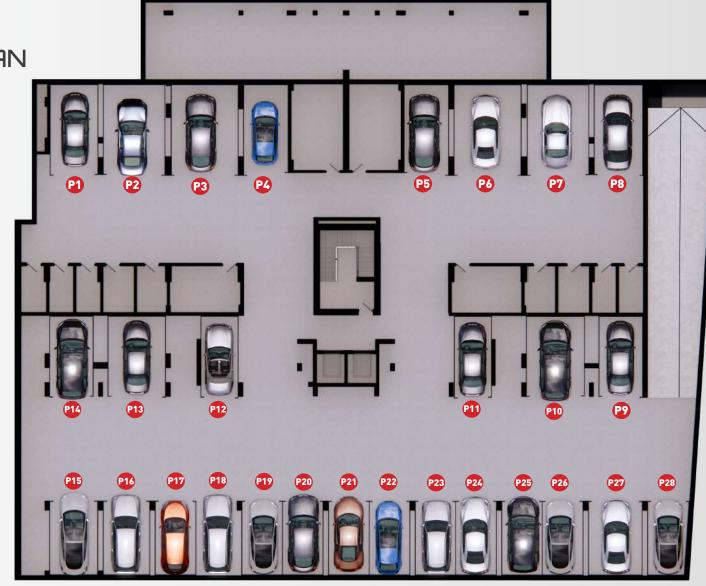

T TYPE 4B







APARTMENT TYPE 4D FOURTH FLOOR APARTMENT TYPE 4A







APARTMENT TYPE 5C APARTMENT TYPE 5B







APARTMENT TYPE 5D FIFTH FLOOR APARTMENT TYPE 5A







APARTMENT TYPE 6C APARTMENT TYPE 6B







APARTMENT TYPE 6D SIXTH FLOOR APARTMENT TYPE 6A







APARTMENT TYPE 7C APARTMENT TYPE 7B







APARTMENT TYPE 7D SEVENTH FLOOR APARTMENT TYPE 7A







APARTMENT TYPE 8C APARTMENT TYPE 8B







APARTMENT TYPE 8D EIGHTH FLOOR APARTMENT TYPE 8A







APARTMENT TYPE 9C APARTMENT TYPE 9B







APARTMENT TYPE 9D NINTH FLOOR APARTMENT TYPE 9A

















### Floor Plans

#### **Thoughtfully Designed for Comfort**

Explore the living spaces that can transform your everyday life into a masterpiece of comfort and style.





#### BASEMENT FLOOR PLAN

1. P1 TO P28 PARKING LOTS







#### GROUND FLOOR PLAN

- 1. MAIN ENTRANCE GATE
- 2. SECURITY CABIN
- 3. GENERATOR AND ELECTRICAL AREA
- 4. GYMNASIUM
- 5. WAITING AREA
- 6. RECEPTION
- 7. OFFICE
- 8. COMMERCIAL SPACE-1
- 9. COMMERCIAL SPACE-2
- 10. COMMERCIAL SPACE-3
- 11. COMMERCIAL SPACE-4
- 12. COMMERCIAL SPACE-5
- 13. COMMERCIAL SPACE-6
- 14. BASEMENT RAMP ACCESS







#### 1ST FLOOR PLAN







# 2nd to 9th FLOOR PLAN















# Unit Plans S Interiors







# STUDIO-APARTMENT NO-1E

#### **AREA DESCRIPTION**

BUILT AREA $40.54 \text{ M}^2$ TERRACE AREA $21.85 \text{ M}^2$ TOTAL AREA $62.39 \text{ M}^2$ 

#### **USEFUL AREAS**

1 LIVING / DINNING / KITCHEN 16.3 M<sup>2</sup>
2 BATHROOM 4.1 M<sup>2</sup>
3 MASTER BEDROOM 12.3 M<sup>2</sup>
4 TERRACE 21.85 M<sup>2</sup>











# STUDIO-APARTMENT NO-1F