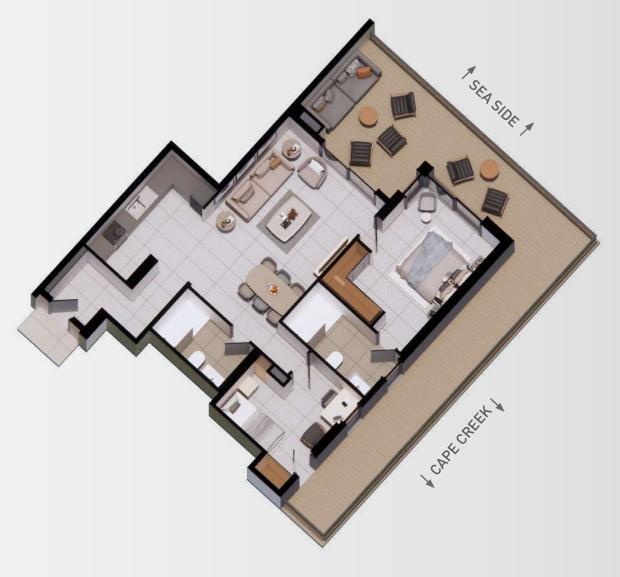

# 3 BED -APARTMENT NO-1B

# AREA DESCRIPTION

 BUILT AREA
 127.4 M²

 TERRACE AREA
 74.4 M²

 TOTAL AREA
 201.8 M²

| 1 LIVING ROOM    | 18.1 M <sup>2</sup> |
|------------------|---------------------|
| 2 DINNING AREA   | 10.9 M <sup>2</sup> |
| 3 KITCHEN        | 9.9 M <sup>2</sup>  |
| 4 PANTRY         | $4.0 M^{2}$         |
| 5 BEDROOM - 02   | 10.4 M <sup>2</sup> |
| 6 BATHROOM       | 5.1 M <sup>2</sup>  |
| 7 BATHROOM       | 4.9 M <sup>2</sup>  |
| 8 MASTER BEDROOM | 18.1 M <sup>2</sup> |
| 9 BEDROOM - 01   | 11.4 M <sup>2</sup> |
| 10 BATHROOM      | $2.9 \ M^{2}$       |
| 11 TERRACE       | 74.4 M <sup>2</sup> |