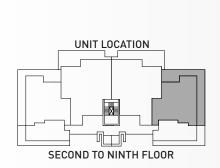

61.82 M²

#### **USEFUL AREAS**

1 LIVING / DINNING / KITCHEN 16.3 M<sup>2</sup>
2 BATHROOM 4.1 M<sup>2</sup>
3 MASTER BEDROOM 12.3 M<sup>2</sup>
4 TERRACE 21.28 M<sup>2</sup>











# STUDIO-APARTMENT NO-2F TO 9F

#### AREA DESCRIPTION

BUILT AREA 40.54 M²
TERRACE AREA 21.28 M²
TOTAL AREA 61.82 M²

## **USEFUL AREAS**

1 LIVING / DINNING / KITCHEN 16.3 M<sup>2</sup>
2 BATHROOM 4.1 M<sup>2</sup>
3 MASTER BEDROOM 12.3 M<sup>2</sup>
4 TERRACE 21.28 M<sup>2</sup>











# 2BED APARTMENT TYPE-2A TO 9A

#### **AREA DESCRIPTION**

 BUILT AREA
 84.08M²

 TERRACE AREA
 38.96M²

 TOTAL AREA
 123.04 M²

#### **USEFUL AREAS**

 1 LIVING & DINNING
 23.3 M²

 2 KITCHEN
 7.1 M²

 3 BATHROOM
 4.3 M²

 4 BEDROOM-01
 9.2 M²

 5 BATHROOM
 5.4M²

 6 MASTER BEDROOM
 14.9 M²

 7 TERRACE
 38.96 M²











# 2BED APARTMENT TYPE-2D TO 9D

# AREA DESCRIPTION

BUILT AREA 84.08M²
TERRACE AREA 38.96M²
TOTAL AREA 123.04 M²

| 1 LIVING & DINNING | 23.3 M <sup>2</sup> |
|--------------------|---------------------|
| 2 KITCHEN          | $7.1  M^2$          |
| 3 BATHROOM         | $4.3~M^2$           |
| 4 BEDROOM-01       | 9.2 M <sup>2</sup>  |
| 5 BATHROOM         | $5.4M^2$            |
| 6 MASTER BEDROOM   | 14.9 M <sup>2</sup> |
| 7 TERRACE          | 38.96 M             |
|                    |                     |











# 3BED APARTMENT TYPE-2B TO 9B

# AREA DESCRIPTION

| BUILT AREA   | 127.4 M <sup>2</sup> |
|--------------|----------------------|
| TERRACE AREA | 29 M <sup>2</sup>    |
| TOTAL AREA   | 156.4 M <sup>2</sup> |

| 1  | LIVING ROOM    | 18.1 M <sup>2</sup> |
|--