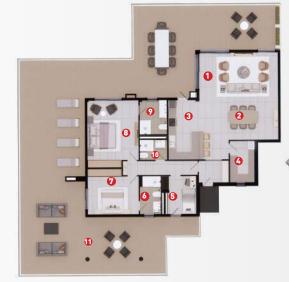

# 2BED APARTMENT TYPE-2D TO 9D

# AREA DESCRIPTION

BUILT AREA 84.08M²
TERRACE AREA 38.96M²
TOTAL AREA 123.04 M²

| 1 LIVING & DINNING | 23.3 M <sup>2</sup> |
|--------------------|---------------------|
| 2 KITCHEN          | $7.1  M^2$          |
| 3 BATHROOM         | $4.3~M^2$           |
| 4 BEDROOM-01       | 9.2 M <sup>2</sup>  |
| 5 BATHROOM         | $5.4M^2$            |
| 6 MASTER BEDROOM   | 14.9 M <sup>2</sup> |
| 7 TERRACE          | 38.96 M             |
|                    |                     |