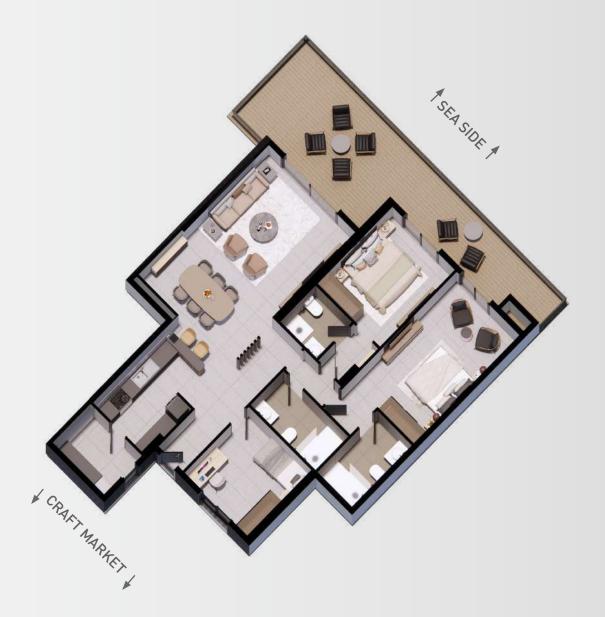

TMENT TYPE-2C TO 9C

#### AREA DESCRIPTION

BUILT AREA 127.4 M²
TERRACE AREA 29 M²
TOTAL AREA 156.4 M²

| 1 LIVING ROOM              | 18.1 M <sup>2</sup> |
|----------------------------|---------------------|
| <sup>2</sup> DINNING AREA  | 10.9 M <sup>2</sup> |
| 3 KITCHEN                  | 9.9 M <sup>2</sup>  |
| 4 PANTRY                   | 4.0 M <sup>2</sup>  |
| <sup>5</sup> BEDROzOM - 02 | 10.4 M <sup>2</sup> |
| 6 BEDROOM - 01             | 5.1 M <sup>2</sup>  |
| 7 BATHROOM                 | 4.9 M <sup>2</sup>  |
| 8 BATHROOM                 | 18.1 M <sup>2</sup> |
| <sup>9</sup> BATHROOM      | 11.4 M <sup>2</sup> |
| 10 MASTER BEDROOM          | 2.9 M <sup>2</sup>  |
| 11 TERRACE                 | 29 M²               |
|                            |                     |























# PENTHOUSE TYPE-10A

## AREA DESCRIPTION

BUILT AREA 154 M²
TERRACE AREA 192.6 M²
TOTAL AREA 346.6 M²

| 1 LIVING ROOM    | 24.9 M <sup>2</sup> |
|------------------|---------------------|
| 2 DINNING AREA   | 17.9M <sup>2</sup>  |
| 3 KITCHEN        | 14.5 M <sup>2</sup> |
| 4 PANTRY         | $6.2 M^{2}$         |
| 5 BEDROOM - 02   | 6.9 M <sup>2</sup>  |
| 6 BATHROOM       | $4.5~M^2$           |
| 7 BEDROOM - 01   | 13.5 M <sup>2</sup> |
| 8 MASTER BEDROOM | 20.4 M <sup>2</sup> |
| 9 BATHROOM       | $5.7  M^2$          |
| 10 BATHROOM      | $3.4 M^{2}$         |
| 11 TERRACE       | 192.6 M             |











# PENTHOUSE TYPE-108

## AREA DESCRIPTION

BUILT AREA

TERRACE AREA 154 M²
TOTAL AREA 192.6 M²

346.6 M<sup>2</sup>

|   | 1  | LIVING ROOM    | 24.9 M <