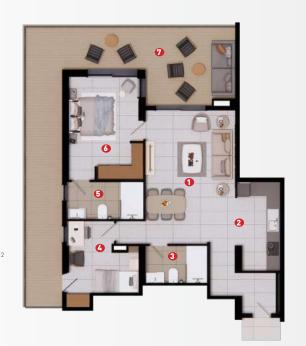

# 2BED APARTMENT TYPE-2A TO 9A

#### **AREA DESCRIPTION**

 BUILT AREA
 84.08M²

 TERRACE AREA
 38.96M²

 TOTAL AREA
 123.04 M²

#### **USEFUL AREAS**

 1 LIVING & DINNING
 23.3 M²

 2 KITCHEN
 7.1 M²

 3 BATHROOM
 4.3 M²

 4 BEDROOM-01
 9.2 M²

 5 BATHROOM
 5.4M²

 6 MASTER BEDROOM
 14.9 M²

 7 TERRACE
 38.96 M²