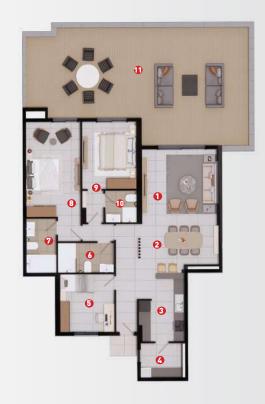

# 2 BED -APARTMENT NO-1A

#### AREA DESCRIPTION

 BUILT AREA
 84.08M²

 TERRACE AREA
 43.73M²

 TOTAL AREA
 127.81 M²

| 1 | LIVING & DINNING | 23.3 M <sup>2</sup>  |
|---|------------------|----------------------|
| 2 | KITCHEN          | $7.1  M^2$           |
| 3 | BATHROOM         | $4.3~M^2$            |
| 4 | BEDROOM-01       | $9.2~M^2$            |
| 5 | BATHROOM         | $5.4M^2$             |
| 6 | MASTER BEDROOM   | 14.9 M <sup>2</sup>  |
| 7 | TERRACE          | 43 73 M <sup>2</sup> |