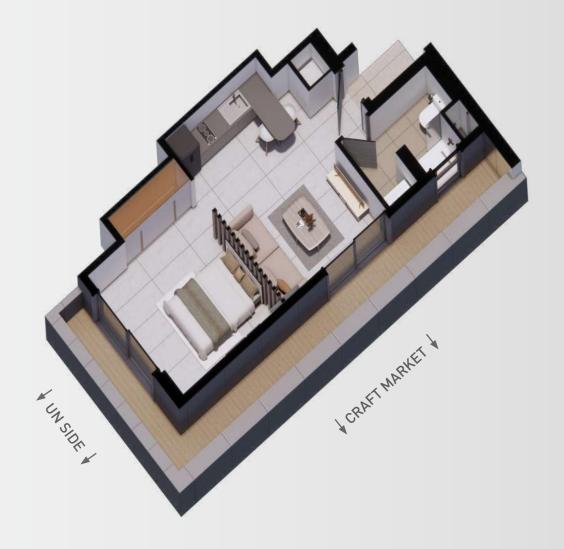

1. P1 TO P28 PARKING LOTS







#### GROUND FLOOR PLAN

- 1. MAIN ENTRANCE GATE
- 2. SECURITY CABIN
- 3. GENERATOR AND ELECTRICAL AREA
- 4. GYMNASIUM
- 5. WAITING AREA
- 6. RECEPTION
- 7. OFFICE
- 8. COMMERCIAL SPACE-1
- 9. COMMERCIAL SPACE-2
- 10. COMMERCIAL SPACE-3
- 11. COMMERCIAL SPACE-4
- 12. COMMERCIAL SPACE-5
- 13. COMMERCIAL SPACE-6
- 14. BASEMENT RAMP ACCESS







#### 1ST FLOOR PLAN







# 2nd to 9th FLOOR PLAN















# Unit Plans S Interiors







# STUDIO-APARTMENT NO-1E

#### **AREA DESCRIPTION**

BUILT AREA $40.54 \text{ M}^2$ TERRACE AREA $21.85 \text{ M}^2$ TOTAL AREA $62.39 \text{ M}^2$ 

#### **USEFUL AREAS**

1 LIVING / DINNING / KITCHEN 16.3 M<sup>2</sup>
2 BATHROOM 4.1 M<sup>2</sup>
3 MASTER BEDROOM 12.3 M<sup>2</sup>
4 TERRACE 21.85 M<sup>2</sup>











# STUDIO-APARTMENT NO-1F

#### AREA DESCRIPTION

 BUILT AREA
 40.54 M²

 TERRACE AREA
 17.25 M²

 TOTAL AREA
 57.79 M²

## **USEFUL AREAS**

1 LIVING / DINNING / KITCHEN 16.3 M<sup>2</sup>
2 BATHROOM 4.1 M<sup>2</sup>
3 MASTER BEDROOM 12.3 M<sup>2</sup>
4 TERRACE 17.25 M<sup>2</sup>











# 2 BED -APARTMENT NO-1A

#### AREA DESCRIPTION

 BUILT AREA
 84.08M²

 TERRACE AREA
 43.73M²

 TOTAL AREA
 127.81 M²

| 1 | LIVING & DINNING | 23.3 M <sup>2</sup>  |
|---|------------------|----------------------|
| 2 | KITCHEN          | $7.1  M^2$           |
| 3 | BATHROOM         | $4.3~M^2$            |
| 4 | BEDROOM-01       | $9.2~M^2$            |
| 5 | BATHROOM         | $5.4M^2$             |
| 6 | MASTER BEDROOM   | 14.9 M <sup>2</sup>  |
| 7 | TERRACE          | 43 73 M <sup>2</sup>