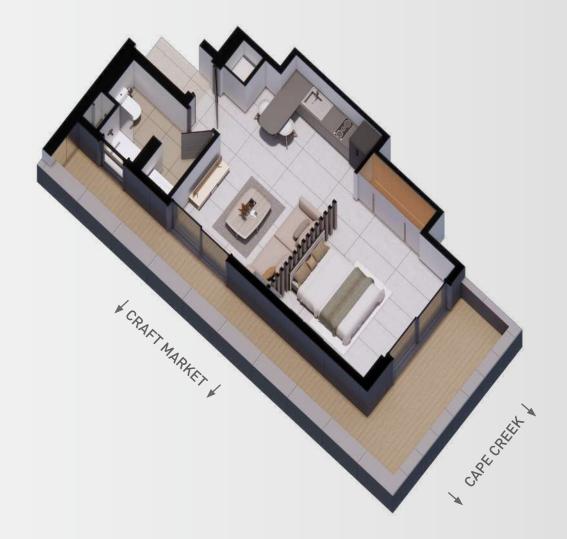

# STUDIO-APARTMENT NO-1E

#### **AREA DESCRIPTION**

BUILT AREA $40.54 \text{ M}^2$ TERRACE AREA $21.85 \text{ M}^2$ TOTAL AREA $62.39 \text{ M}^2$ 

#### **USEFUL AREAS**

1 LIVING / DINNING / KITCHEN 16.3 M<sup>2</sup>
2 BATHROOM 4.1 M<sup>2</sup>
3 MASTER BEDROOM 12.3 M<sup>2</sup>
4 TERRACE 21.85 M<sup>2</sup>