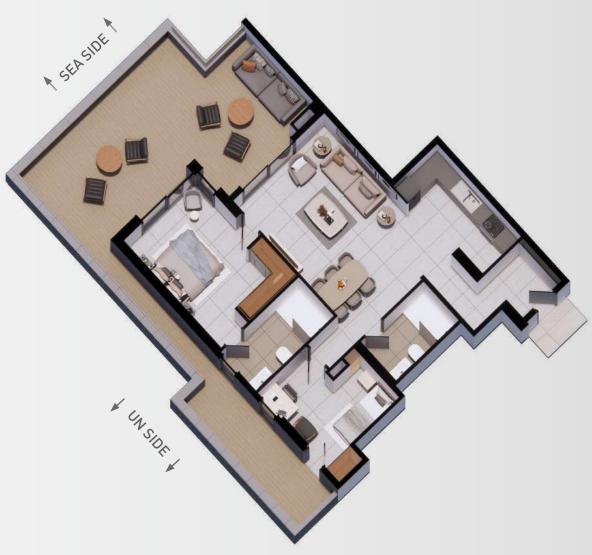

------|
| 2 | KITCHEN          | $7.1  M^2$           |
| 3 | BATHROOM         | $4.3~M^2$            |
| 4 | BEDROOM-01       | $9.2~M^2$            |
| 5 | BATHROOM         | $5.4M^2$             |
| 6 | MASTER BEDROOM   | 14.9 M <sup>2</sup>  |
| 7 | TERRACE          | 43 73 M <sup>2</sup> |











# 2 BED -APARTMENT NO-10

# AREA DESCRIPTION

 BUILT AREA
 84.08 M²

 TERRACE AREA
 49.56 M²

 TOTAL AREA
 133.64 M²

| 1 LIVING & DINNING | 23.3 M <sup>2</sup>  |
|--------------------|----------------------|
| 2 KITCHEN          | $7.1 M^{2}$          |
| 3 BATHROOM         | $4.3 M^{2}$          |
| 4 BEDROOM-01       | $9.2 \; M^2$         |
| 5 BATHROOM         | $5.4M^2$             |
| 6 MASTER BEDROOM   | 14.9 M <sup>2</sup>  |
| 7 TERRACE          | 49.56 M <sup>2</sup> |











# 3 BED -APARTMENT NO-1B

# AREA DESCRIPTION

 BUILT AREA
 127.4 M²

 TERRACE AREA
 74.4 M²

 TOTAL AREA
 201.8 M²

| 1 LIVING ROOM    | 18.1 M <sup>2</sup> |
|------------------|---------------------|
| 2 DINNING AREA   | 10.9 M <sup>2</sup> |
| 3 KITCHEN        | 9.9 M <sup>2</sup>  |
| 4 PANTRY         | $4.0 M^{2}$         |
| 5 BEDROOM - 02   | 10.4 M <sup>2</sup> |
| 6 BATHROOM       | 5.1 M <sup>2</sup>  |
| 7 BATHROOM       | 4.9 M <sup>2</sup>  |
| 8 MASTER BEDROOM | 18.1 M <sup>2</sup> |
| 9 BEDROOM - 01   | 11.4 M <sup>2</sup> |
| 10 BATHROOM      | $2.9 \ M^{2}$       |
| 11 TERRACE       | 74.4 M <sup>2</sup> |











# 3 BED -APARTMENT NO-1C

#### AREA DESCRIPTION

**BUILT AREA** 

TERRACE AREA 127.4 M²
TOTAL AREA 74.4 M²

201.8 M<sup>2</sup>

| 1 LIVING ROOM    | 18.