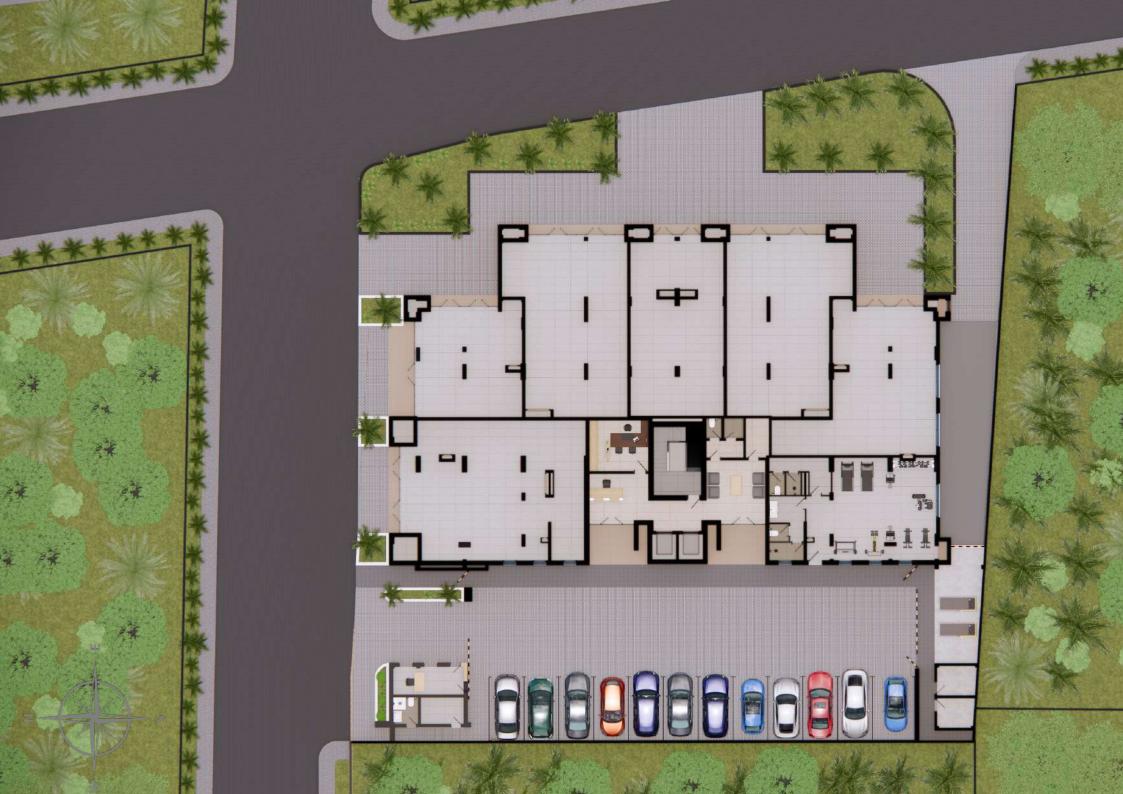

#### GROUND FLOOR PLAN

- 1. MAIN ENTRANCE GATE
- 2. SECURITY CABIN
- 3. GENERATOR AND ELECTRICAL AREA
- 4. GYMNASIUM
- 5. WAITING AREA
- 6. RECEPTION
- 7. OFFICE
- 8. COMMERCIAL SPACE-1
- 9. COMMERCIAL SPACE-2
- 10. COMMERCIAL SPACE-3
- 11. COMMERCIAL SPACE-4
- 12. COMMERCIAL SPACE-5
- 13. COMMERCIAL SPACE-6
- 14. BASEMENT RAMP ACCESS