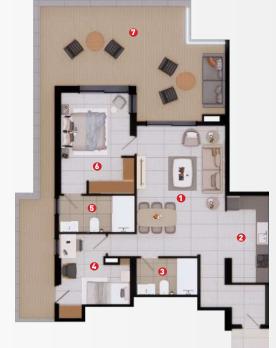

# Unit Plans S Interiors

# STUDIO-APARTMENT NO-1E

#### **AREA DESCRIPTION**

BUILT AREA $40.54 \text{ M}^2$ TERRACE AREA $21.85 \text{ M}^2$ TOTAL AREA $62.39 \text{ M}^2$ 

#### **USEFUL AREAS**

1 LIVING / DINNING / KITCHEN 16.3 M<sup>2</sup>
2 BATHROOM 4.1 M<sup>2</sup>
3 MASTER BEDROOM 12.3 M<sup>2</sup>
4 TERRACE 21.85 M<sup>2</sup>