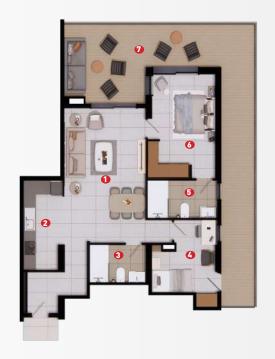

# 2BED APARTMENT TYPE-2A TO 9A

#### **AREA DESCRIPTION**

 BUILT AREA
 84.08M²

 TERRACE AREA
 38.96M²

 TOTAL AREA
 123.04 M²

#### **USEFUL AREAS**

 1 LIVING & DINNING
 23.3 M²

 2 KITCHEN
 7.1 M²

 3 BATHROOM
 4.3 M²

 4 BEDROOM-01
 9.2 M²

 5 BATHROOM
 5.4M²

 6 MASTER BEDROOM
 14.9 M²

 7 TERRACE
 38.96 M²