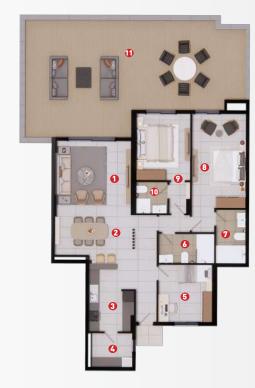

# 2 BED -APARTMENT NO-1A

#### AREA DESCRIPTION

 BUILT AREA
 84.08M²

 TERRACE AREA
 43.73M²

 TOTAL AREA
 127.81 M²

| 1 | LIVING & DINNING | 23.3 M <sup>2</sup>  |
|---|------------------|----------------------|
| 2 | KITCHEN          | $7.1  M^2$           |
| 3 | BATHROOM         | $4.3~M^2$            |
| 4 | BEDROOM-01       | $9.2~M^2$            |
| 5 | BATHROOM         | $5.4M^2$             |
| 6 | MASTER BEDROOM   | 14.9 M <sup>2</sup>  |
| 7 | TERRACE          | 43 73 M <sup>2</sup> |