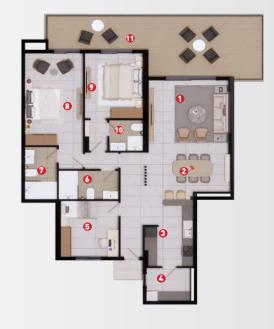

MENT TYPE-2B TO 9B

# AREA DESCRIPTION

| BUILT AREA   | 127.4 M <sup>2</sup> |
|--------------|----------------------|
| TERRACE AREA | 29 M <sup>2</sup>    |
| TOTAL AREA   | 156.4 M <sup>2</sup> |

| 1  | LIVING ROOM    | 18.1 M <sup>2</sup> |
|----|----------------|---------------------|
| 2  | DINNING AREA   | 10.9 M <sup>2</sup> |
| 3  | KITCHEN        | 9.9 M <sup>2</sup>  |
| 4  | PANTRY         | $4.0  M^2$          |
| 5  | BEDROOM - 02   | 10.4 M <sup>2</sup> |
| 6  | BATHR00M       | 5.1 M <sup>2</sup>  |
| 7  | BATHR00M       | 4.9 M <sup>2</sup>  |
| 8  | MASTER BEDROOM | 18.1 M <sup>2</sup> |
| 9  | BEDR00M - 01   | 11.4 M <sup>2</sup> |
| 10 | BATHR00M       | 2.9 M <sup>2</sup>  |
| 11 | TERRACE        | 29 M <sup>2</sup>   |
|    |                |                     |











# 3BED APARTMENT TYPE-2C TO 9C

#### AREA DESCRIPTION

BUILT AREA 127.4 M²
TERRACE AREA 29 M²
TOTAL AREA 156.4 M²

| 1 LIVING ROOM              | 18.1 M <sup>2</sup> |
|----------------------------|---------------------|
| <sup>2</sup> DINNING AREA  | 10.9 M <sup>2</sup> |
| 3 KITCHEN                  | 9.9 M <sup>2</sup>  |
| 4 PANTRY                   | 4.0 M <sup>2</sup>  |
| <sup>5</sup> BEDROzOM - 02 | 10.4 M <sup>2</sup> |
| 6 BEDROOM - 01             | 5.1 M <sup>2</sup>  |
| 7 BATHROOM                 | 4.9 M <sup>2</sup>  |
| 8 BATHROOM                 | 18.1 M <sup>2</sup> |
| <sup>9</sup> BATHROOM      | 11.4 M <sup>2</sup> |
| 10 MASTER BEDROOM          | 2.9 M <sup>2</sup>  |
| 11 TERRACE                 | 29 M²               |
|                            |