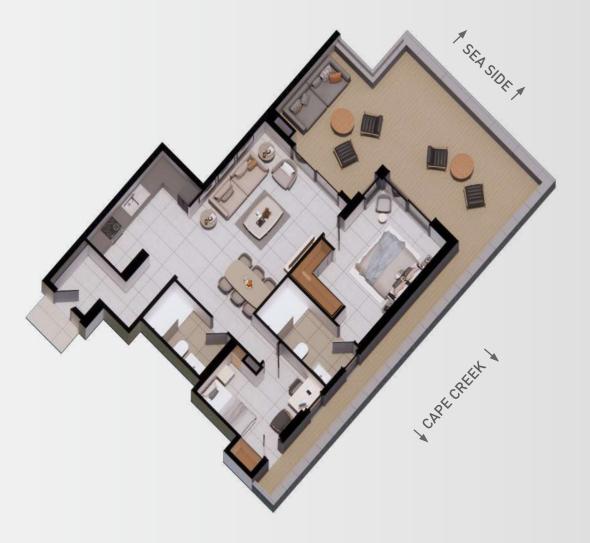

DIO-APARTMENT NO-1F

#### AREA DESCRIPTION

 BUILT AREA
 40.54 M²

 TERRACE AREA
 17.25 M²

 TOTAL AREA
 57.79 M²

## **USEFUL AREAS**

1 LIVING / DINNING / KITCHEN 16.3 M<sup>2</sup>
2 BATHROOM 4.1 M<sup>2</sup>
3 MASTER BEDROOM 12.3 M<sup>2</sup>
4 TERRACE 17.25 M<sup>2</sup>











# 2 BED -APARTMENT NO-1A

#### AREA DESCRIPTION

 BUILT AREA
 84.08M²

 TERRACE AREA
 43.73M²

 TOTAL AREA
 127.81 M²

| 1 | LIVING & DINNING | 23.3 M <sup>2</sup>  |
|---|------------------|----------------------|
| 2 | KITCHEN          | $7.1  M^2$           |
| 3 | BATHROOM         | $4.3~M^2$            |
| 4 | BEDROOM-01       | $9.2~M^2$            |
| 5 | BATHROOM         | $5.4M^2$             |
| 6 | MASTER BEDROOM   | 14.9 M <sup>2</sup>  |
| 7 | TERRACE          | 43 73 M <sup>2</sup> |











# 2 BED -APARTMENT NO-10

# AREA DESCRIPTION

 BUILT AREA
 84.08 M²

 TERRACE AREA
 49.56 M²

 TOTAL AREA
 133.64 M²

| 1 LIVING & DINNING | 23.3 M <sup>2</sup>  |
|--------------------|----------------------|
| 2 KITCHEN          | $7.1 M^{2}$          |
| 3 BATHROOM         | $4.3 M^{2}$          |
| 4 BEDROOM-01       | $9.2 \; M^2$         |
| 5 BATHROOM         | $5.4M^2$             |
| 6 MASTER BEDROOM   | 14.9 M <sup>2</sup>  |
| 7 TERRACE          | 49.56 M <sup>2</sup> |











# 3 BED -APARTMENT NO-1B

# AREA DESCRIPTION

 BUILT AREA
 127.4 M²

 TERRACE AREA
 74.4 M²

 TOTAL AREA
 201.8 M²

| 1 LIVING ROOM    | 18.1 M <sup>2</sup> |
|------------------|---------------------|
| 2 DINNING AREA   | 10.9 M <sup>2</sup> |
| 3 KITCHEN        | 9.9 M <sup>2</sup>  |
| 4 PANTRY